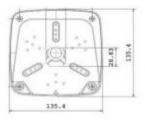

## **TECHNICAL DETAILS**

- + High Quality Camera and Antenna Terminating Junction Box
- + Material: Engineering Plastic
- + Dimension: 135mm x 35mm x 63mm
- + Weight: 120-180 gr (Depends on Color)
- + Easy and Fast Installation