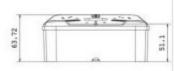

## **TECHNICAL DETAILS**

- + High Quality Camera and Antenna Terminating Junction Box
- + Material: Engineering Plastic
- + Dimension: 135mm x 35mm x 63mm
- + Weight: 120-180 gr (Depends on Color)
- + Easy and Fast Installation