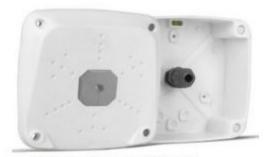

## Preference of Professionals

EVO-128 SERIES

**EVO HQ 128 PRO PLUS SET** 

| Properties                | EVO HQ 128 | EVO HQ 128 PRO PLUS |
|---------------------------|------------|---------------------|
| Stainless Screw Set       | _          | 8                   |
| Spirit Level              | -          | 8                   |
| Liquid Barrier Cable Plug | _          | 8                   |
| Cable Gland               | _          | €                   |
| Single Pack With Barcode  | -          | (V)                 |

## **TECHNICAL DETAILS**

- + High Quality Camera and Antenna Terminating Junction Box
- + Material: Engineering Plastic
- + Dimension: 135mm x 35mm x 63mm
- + Weight: 120-180 gr (Depends on Color)
- + Easy and Fast Installation