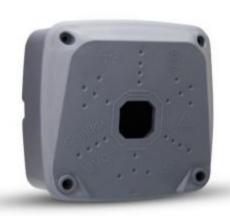

## Preference of Professionals



EVO-128 SERIES





**EVO HQ 128 PRO PLUS SET** 







| Properties                | EVO HQ 128 | EVO HQ 128 PRO PLUS |
|---------------------------|------------|---------------------|
| Stainless Screw Set       | _          | 8                   |
| Spirit Level              | -          | 8                   |
| Liquid Barrier Cable Plug | _          | 8                   |
| Cable Gland               | _          | €                   |
| Single Pack With Barcode  | -          | (V)                 |

## **TECHNICAL DETAILS**

- + High Quality Camera and Antenna Terminating Junction Box
- + Material: Engineering Plastic
- + Dimension: 135mm x 35mm x 63mm
- + Weight: 120-180 gr (Depends on Color)
- + Easy and Fast Installation







**EVO HQ 128 BLACK** 

EAN CODE: 0655343460655